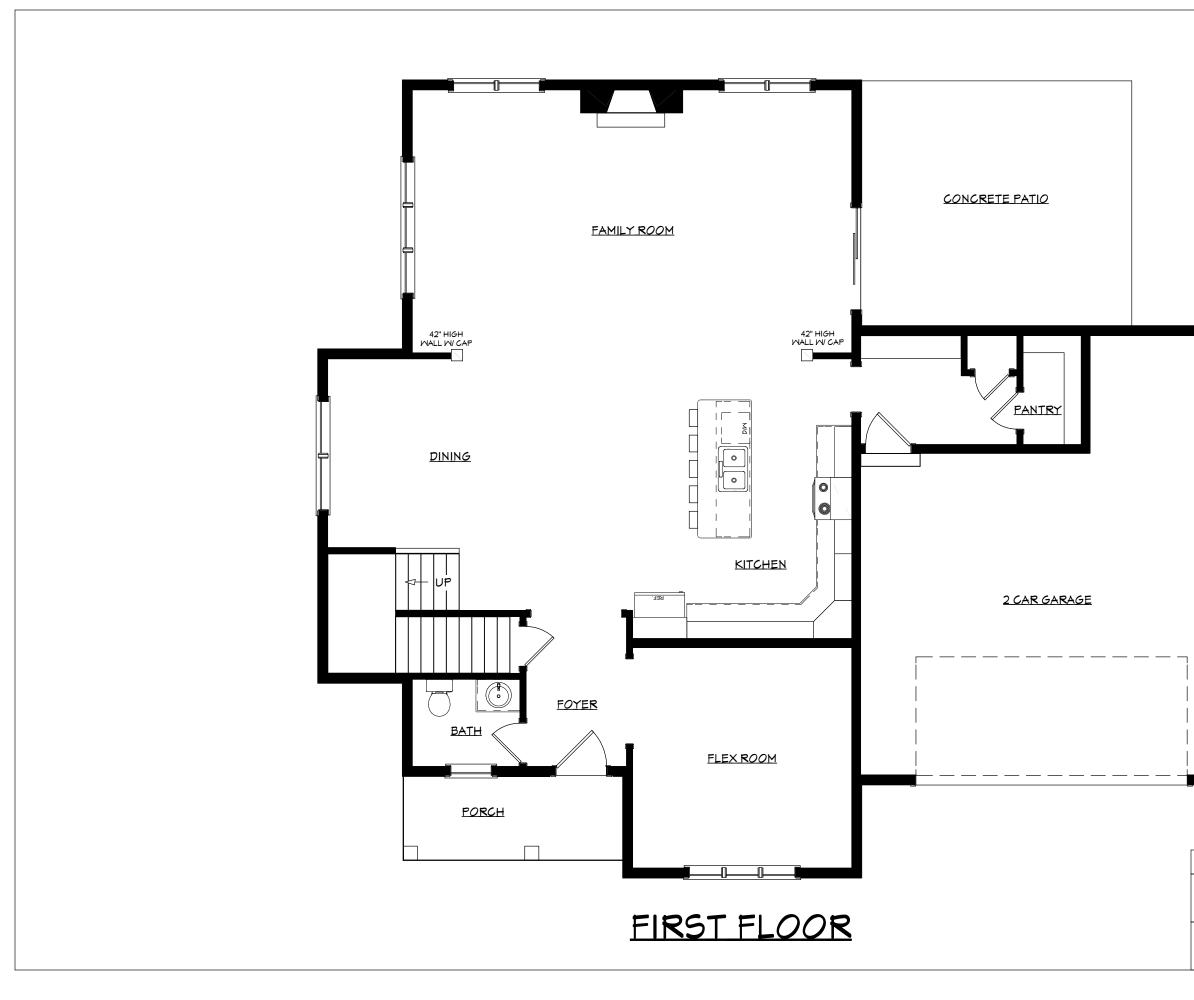

| ARBOR                                                                                                                                                            | 2,930 |  |
|------------------------------------------------------------------------------------------------------------------------------------------------------------------|-------|--|
| ** THIS PLAN IS A DESIGNER'S RENDERING FOR ILLUSTRATIVE<br>PURPOSES ONLY. IT MAY INCLUDE UPGRADED OPTIONS AND IS<br>SUBJECT TO CHANGE BY IRONSTONE HOMES, LLC ** |       |  |

TOTAL SQ/FT:

MODEL:



| MODEL:                                                                                                                                                           | TOTAL SQ/FT: |  |
|-------------------------------------------------------------