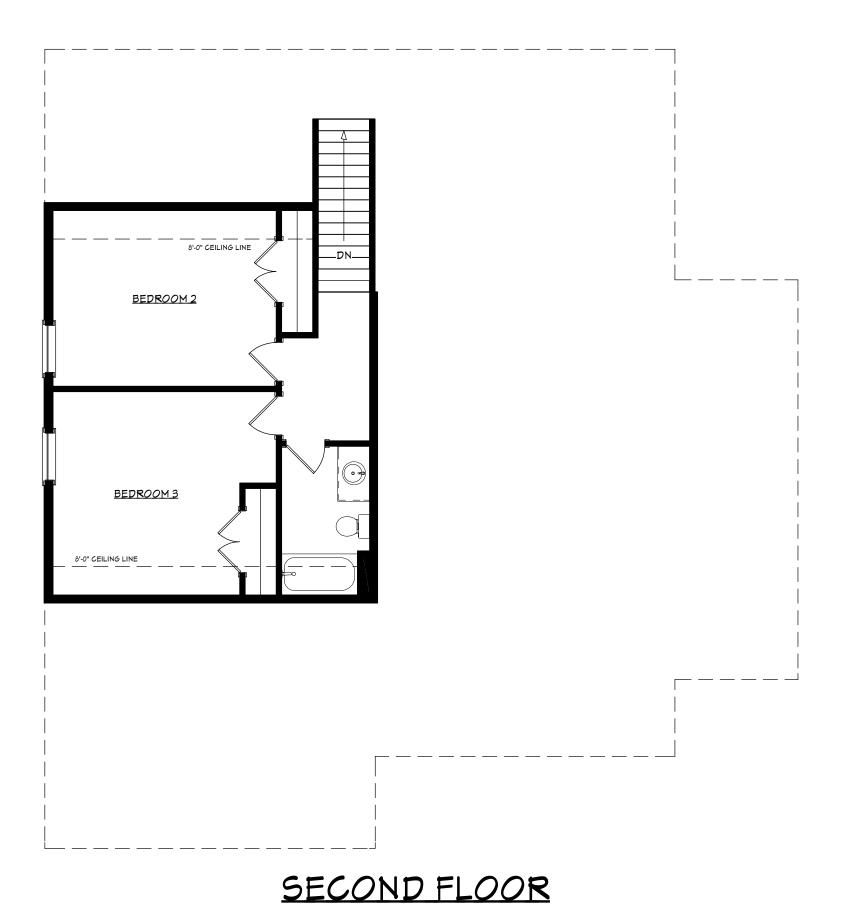

| MODEL:  | TOTAL SQ/FT: |
|---------|--------------|
| BERGMAN | 2,280        |

\*\* THIS PLAN IS A DESIGNER'S RENDERING FOR ILLUSTRATIVE PURPOSES ONLY. IT MAY INCLUDE UPGRADED OPTIONS AND IS SUBJECT TO CHANGE BY IRONSTONE HOMES, LLC \*\*