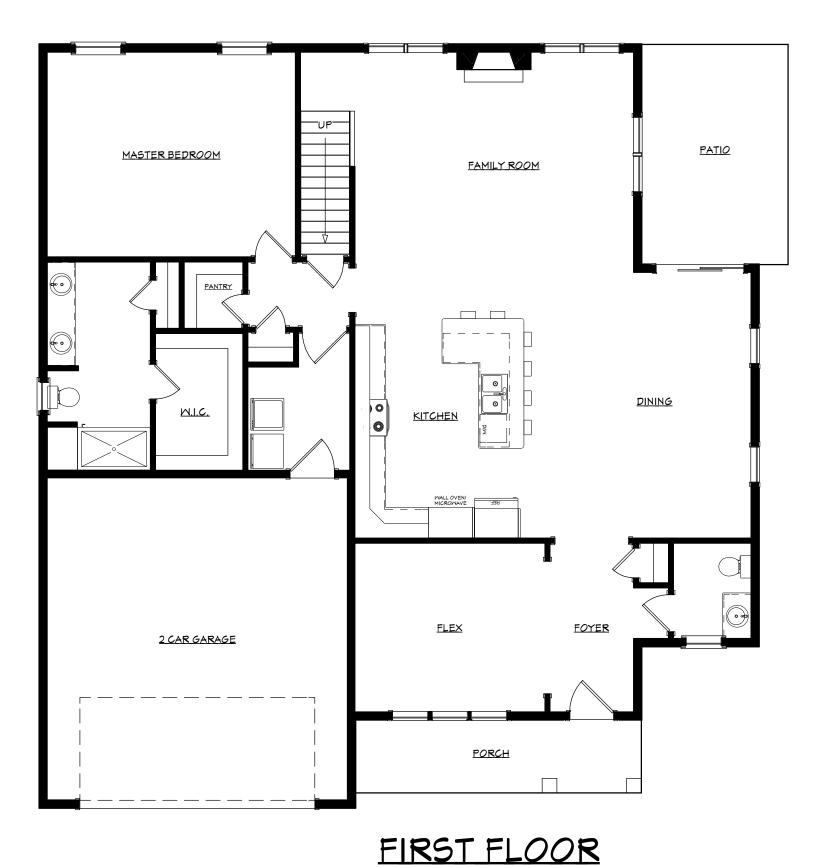

| MODEL:  | TOTAL SQ/FT: |
|---------|--------------|
| BERGMAN | 2,280        |

\*\* THIS PLAN IS A DESIGNER'S RENDERING FOR ILLUSTRATIVE PURPOSES ONLY. IT MAY INCLUDE UPGRADED OPTIONS AND IS SUBJECT TO CHANGE BY IRONSTONE HOMES, LLC \*\*