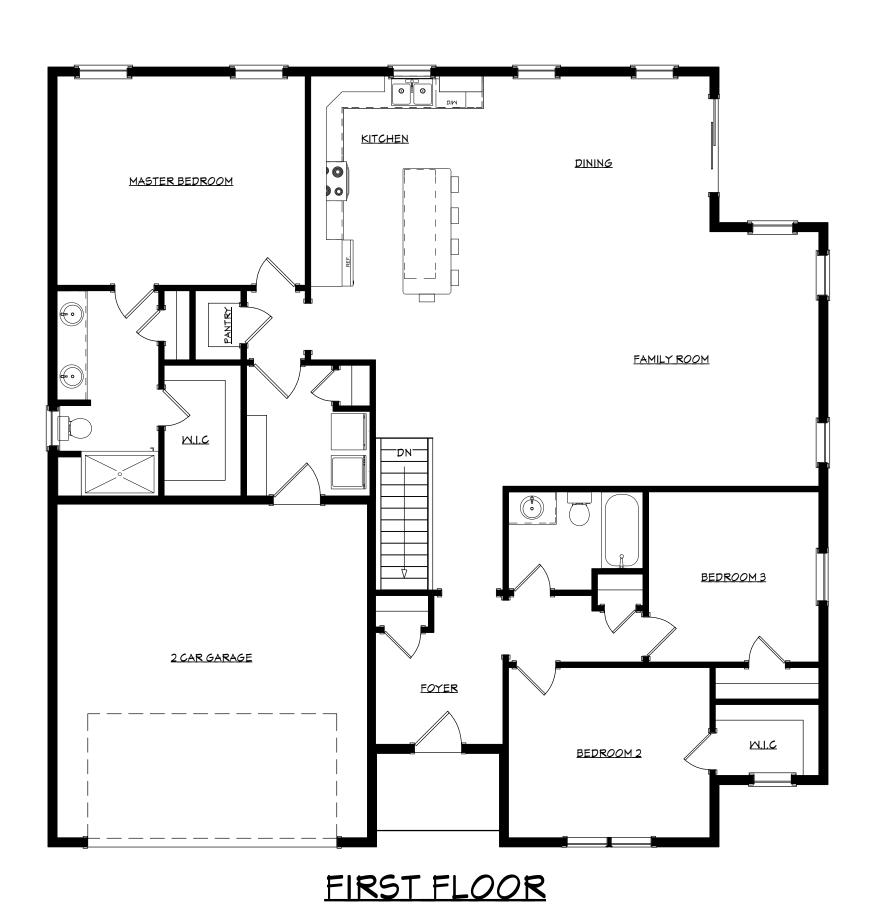

| MODEL: | TOTAL SQ/FT: |
|--------|--------------|
| CASPER | 1,860        |

\*\* THIS PLAN IS A DESIGNER'S RENDERING FOR ILLUSTRATIVE PURPOSES ONLY. IT MAY INCLUDE UPGRADED OPTIONS AND IS SUBJECT TO CHANGE BY IRONSTONE HOMES, LLC \*\*