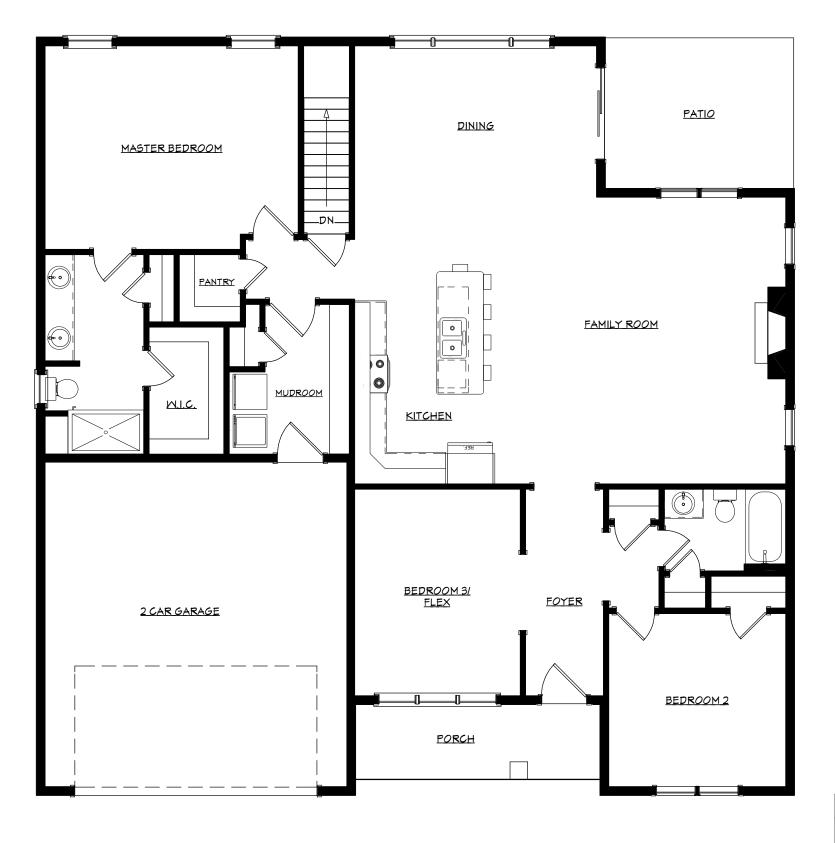

FIRST FLOOR

| MODEL:  | TOTAL SQ/FT: |
|---------|--------------|
| EMERSON | 1,780        |

\*\* THIS PLAN IS A DESIGNER'S RENDERING FOR ILLUSTRATIVE PURPOSES ONLY. IT MAY INCLUDE UPGRADED OPTIONS AND IS SUBJECT TO CHANGE BY IRONSTONE HOMES, LLC \*\*