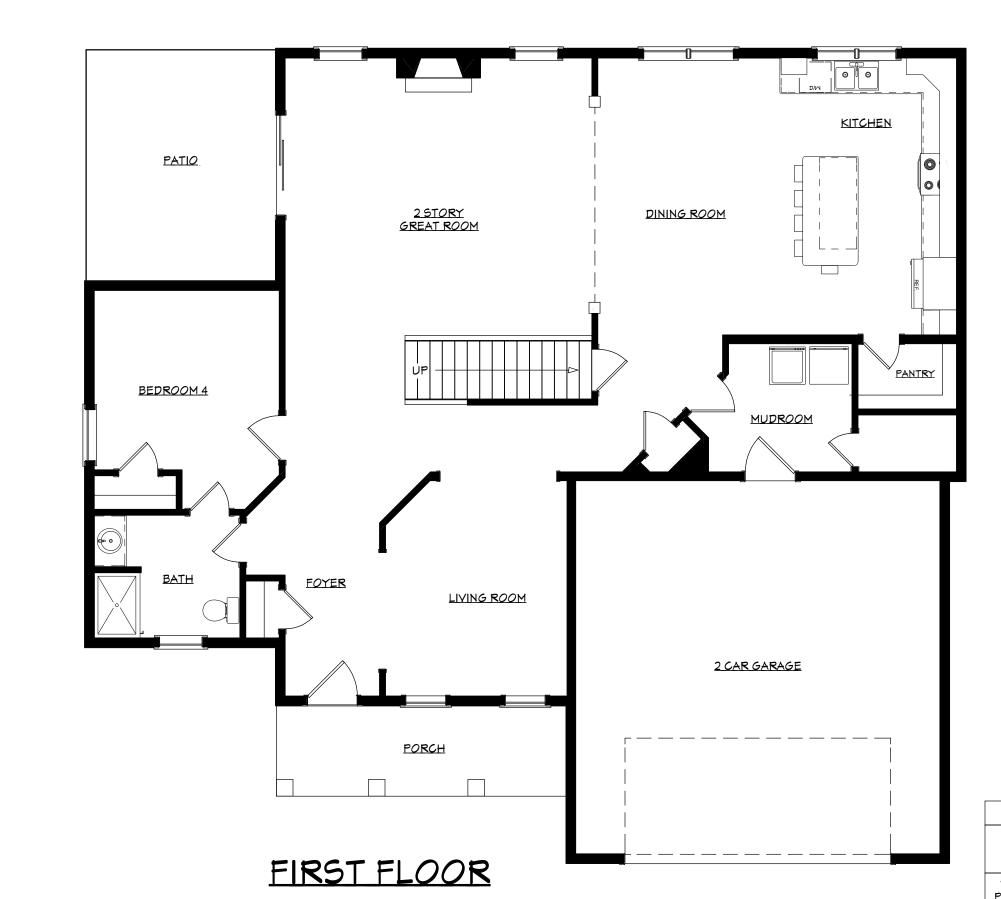

| MODEL:   | TOTAL SQ/FT: |
|----------|--------------|
| FOXSHIRE | 3,000        |

\*\* THIS PLAN IS A DESIGNER'S RENDERING FOR ILLUSTRATIVE PURPOSES ONLY. IT MAY INCLUDE UPGRADED OPTIONS AND IS SUBJECT TO CHANGE BY IRONSTONE HOMES, LLC \*\*