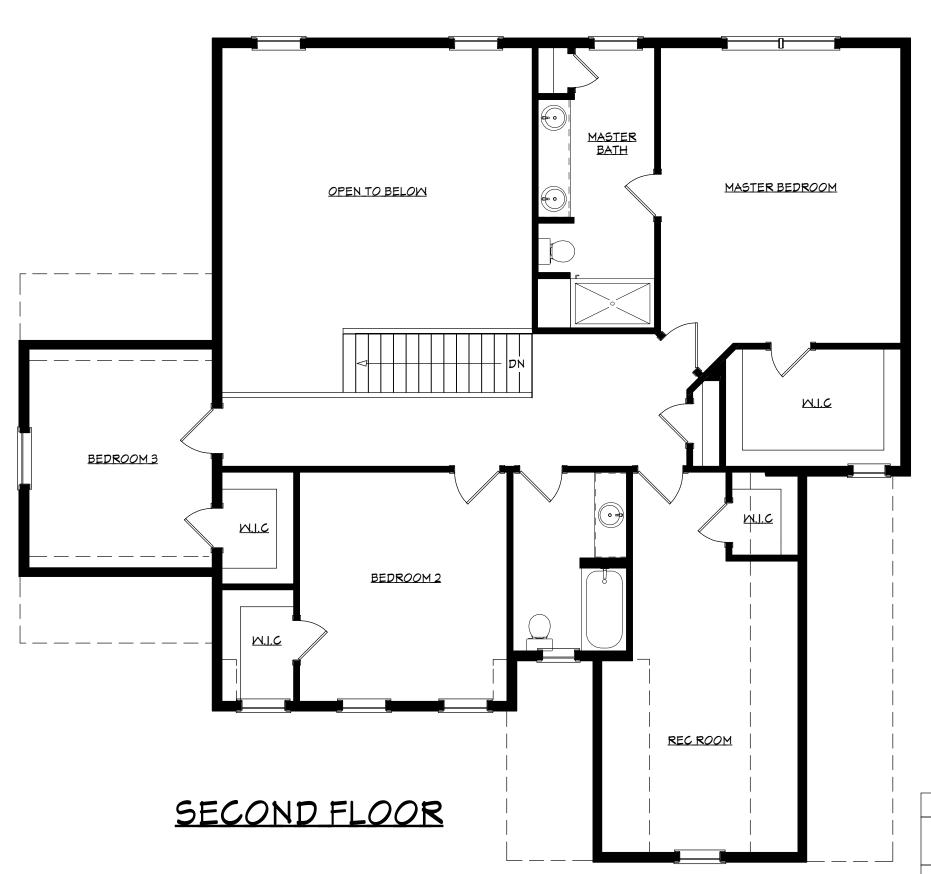

| MODEL:   | TOTAL SQ/FT: |
|----------|--------------|
| FOXSHIRE | 3,000        |

\*\* THIS PLAN IS A DESIGNER'S RENDERING FOR ILLUSTRATIVE PURPOSES ONLY. IT MAY INCLUDE UPGRADED OPTIONS AND IS SUBJECT TO CHANGE BY IRONSTONE HOMES, LLC \*\*