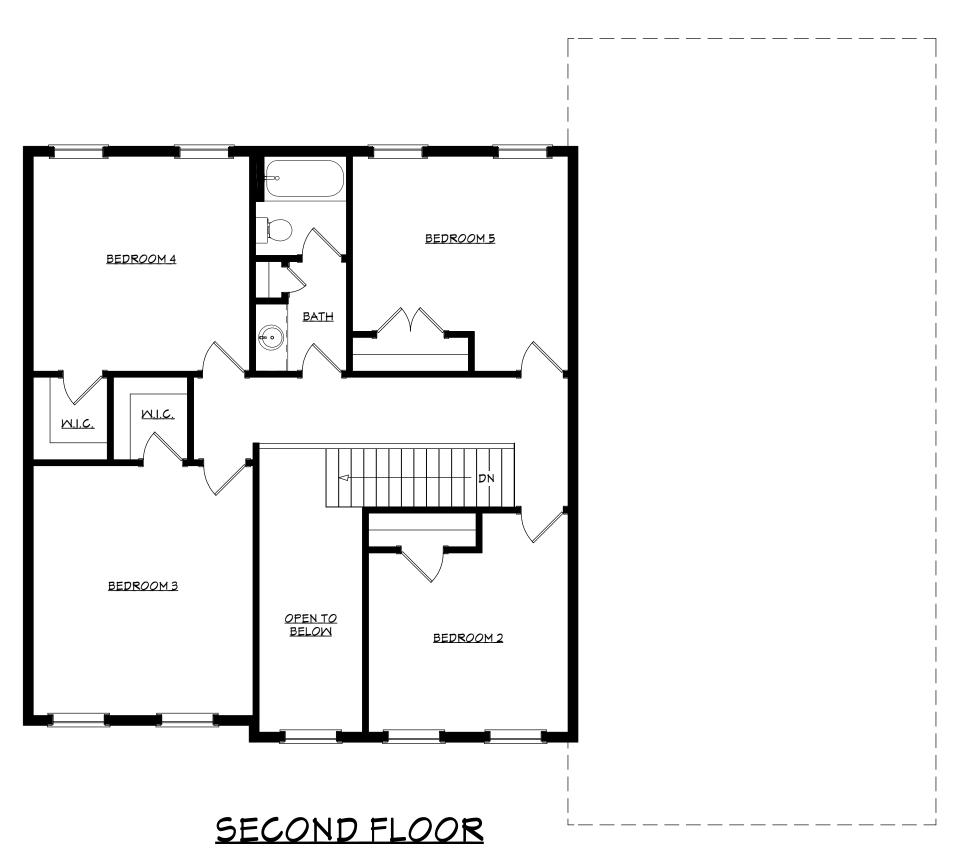

| MODEL:   | TOTAL SQ/FT: |
|----------|--------------|
| FRANKLIN | 2,670        |

\*\* THIS PLAN IS A DESIGNER'S RENDERING FOR ILLUSTRATIVE PURPOSES ONLY. IT MAY INCLUDE UPGRADED OPTIONS AND IS SUBJECT TO CHANGE BY IRONSTONE HOMES, LLC \*\*