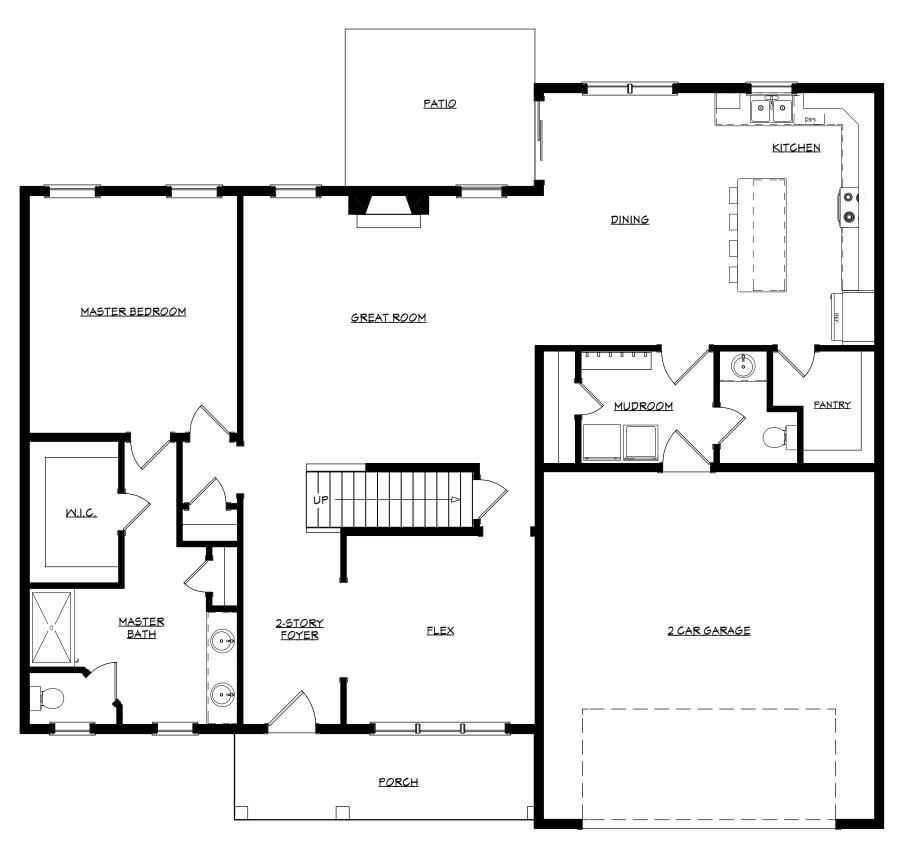

FIRST FLOOR

| MODEL:   | TOTAL SQ/FT: |
|----------|--------------|
| FRANKLIN | 2,670        |

\*\* THIS PLAN IS A DESIGNER'S RENDERING FOR ILLUSTRATIVE PURPOSES ONLY. IT MAY INCLUDE UPGRADED OPTIONS AND IS SUBJECT TO CHANGE BY IRONSTONE HOMES, LLC \*\*