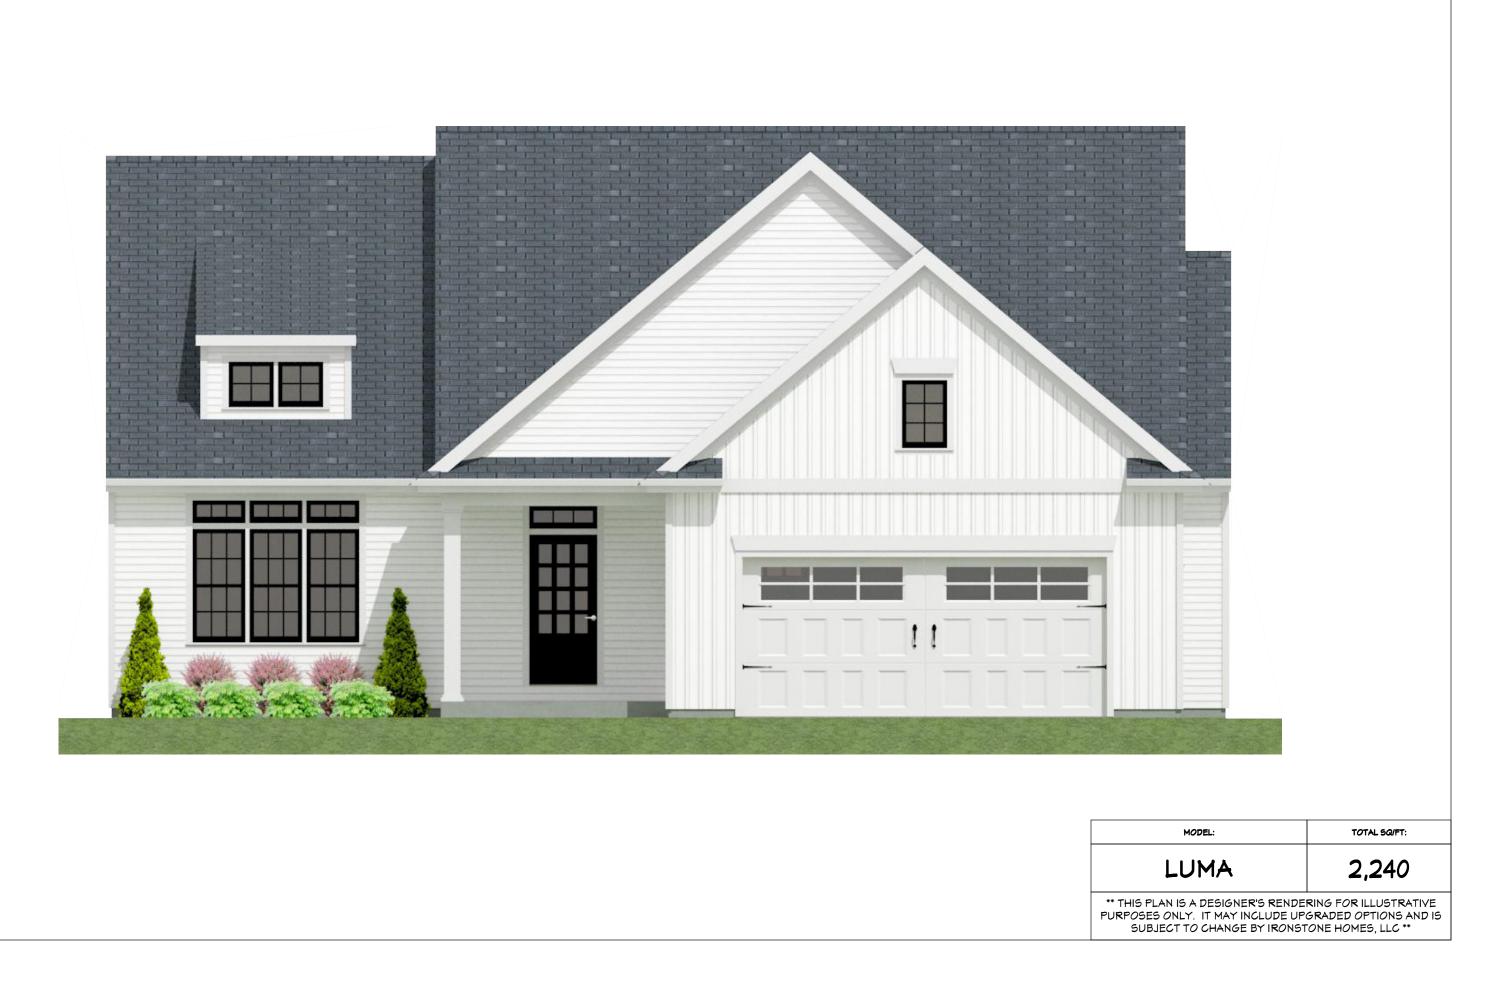

| LUMA                                                                                                                                                             | 2,240 |
|------------------------------------------------------------------------------------------------------------------------------------------------------------------|-------|
| ** THIS PLAN IS A DESIGNER'S RENDERING FOR ILLUSTRATIVE<br>PURPOSES ONLY. IT MAY INCLUDE UPGRADED OPTIONS AND IS<br>SUBJECT TO CHANGE BY IRONSTONE HOMES, LLC ** |       |

TOTAL SQ/FT:

MODEL:

| LUMA                                                                                                                                                             | 2,240 |
|------------------------------------------------------------------------------------------------------------------------------------------------------------------|-------|
| ** THIS PLAN IS A DESIGNER'S RENDERING FOR ILLUSTRATIVE<br>PURPOSES ONLY. IT MAY INCLUDE UPGRADED OPTIONS AND IS<br>SUBJECT TO CHANGE BY IRONSTONE HOMES, LLC ** |       |