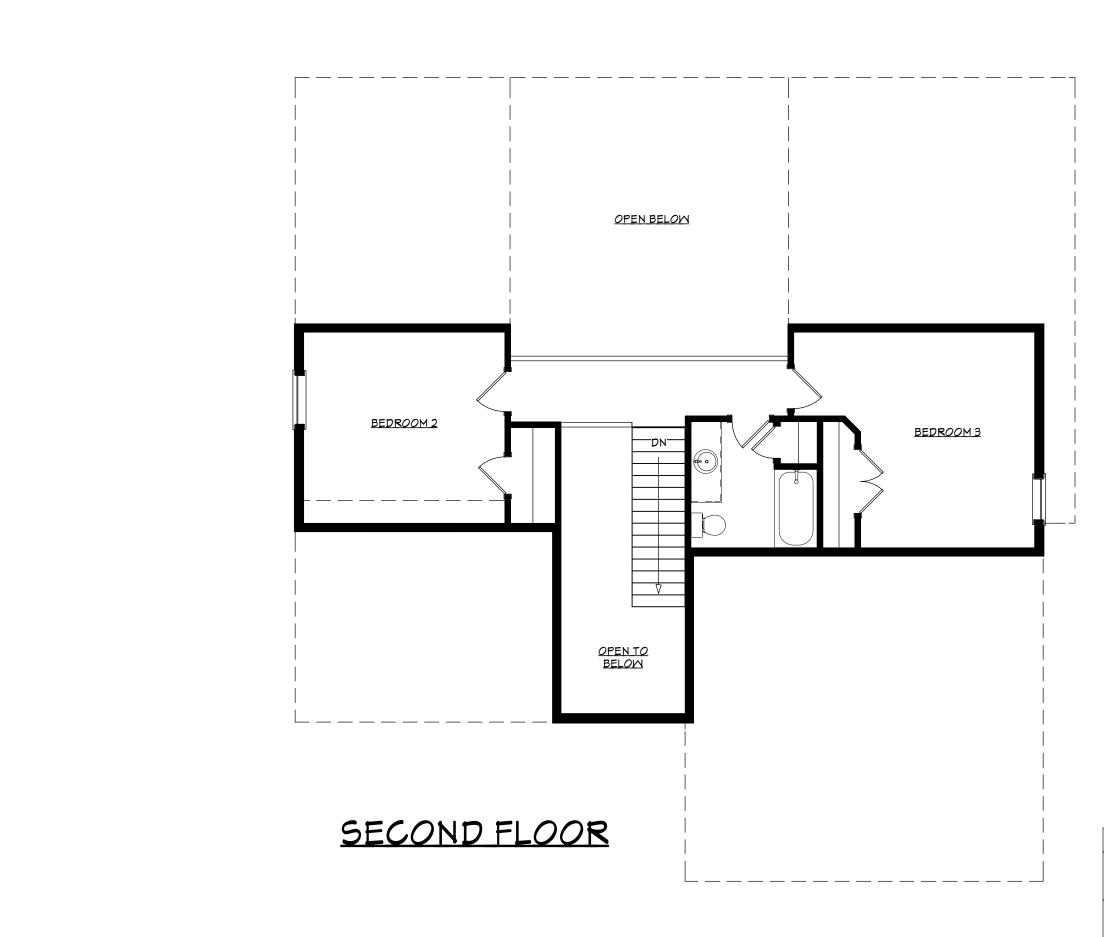

| LUMA                                                                                                                                                             | 2,240 |
|------------------------------------------------------------------------------------------------------------------------------------------------------------------|-------|
| ** THIS PLAN IS A DESIGNER'S RENDERING FOR ILLUSTRATIVE<br>PURPOSES ONLY. IT MAY INCLUDE UPGRADED OPTIONS AND IS<br>SUBJECT TO CHANGE BY IRONSTONE HOMES, LLC ** |       |



TOTAL SQ/FT:

MODEL:



| LUMA                                                                                                                                                             | 2,240 |
|------------------------------------------------------------------------------------------------------------------------------------------------------------------|-------|
| ** THIS PLAN IS A DESIGNER'S RENDERING FOR ILLUSTRATIVE<br>PURPOSES ONLY. IT MAY INCLUDE UPGRADED OPTIONS AND IS<br>SUBJECT TO CHANGE BY IRONSTONE HOMES, LLC ** |       |



TOTAL SQ/FT:

MODEL: