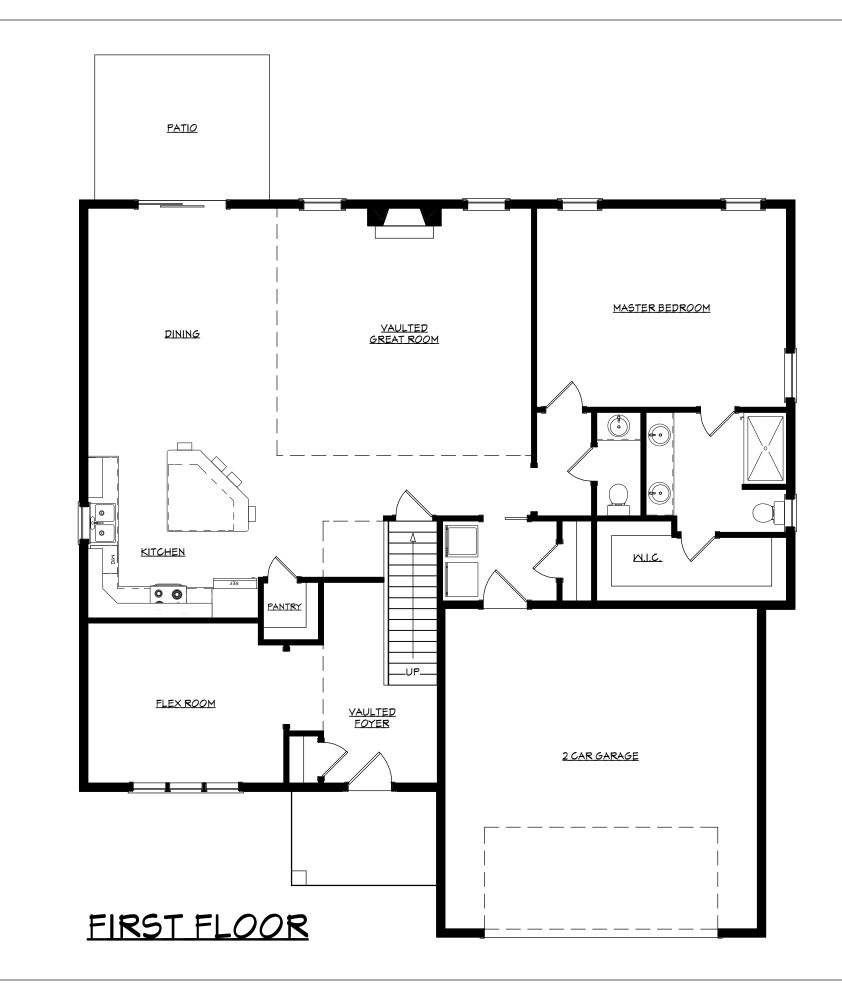

| LUMA                                                                                                                                                             | 2,240 |
|------------------------------------------------------------------------------------------------------------------------------------------------------------------|-------|
| ** THIS PLAN IS A DESIGNER'S RENDERING FOR ILLUSTRATIVE<br>PURPOSES ONLY. IT MAY INCLUDE UPGRADED OPTIONS AND IS<br>SUBJECT TO CHANGE BY IRONSTONE HOMES, LLC ** |       |



TOTAL SQ/FT:

MODEL:



| LUMA                                                                                                                                                             | 2,240 |
|------------------------------------------------------------------------------