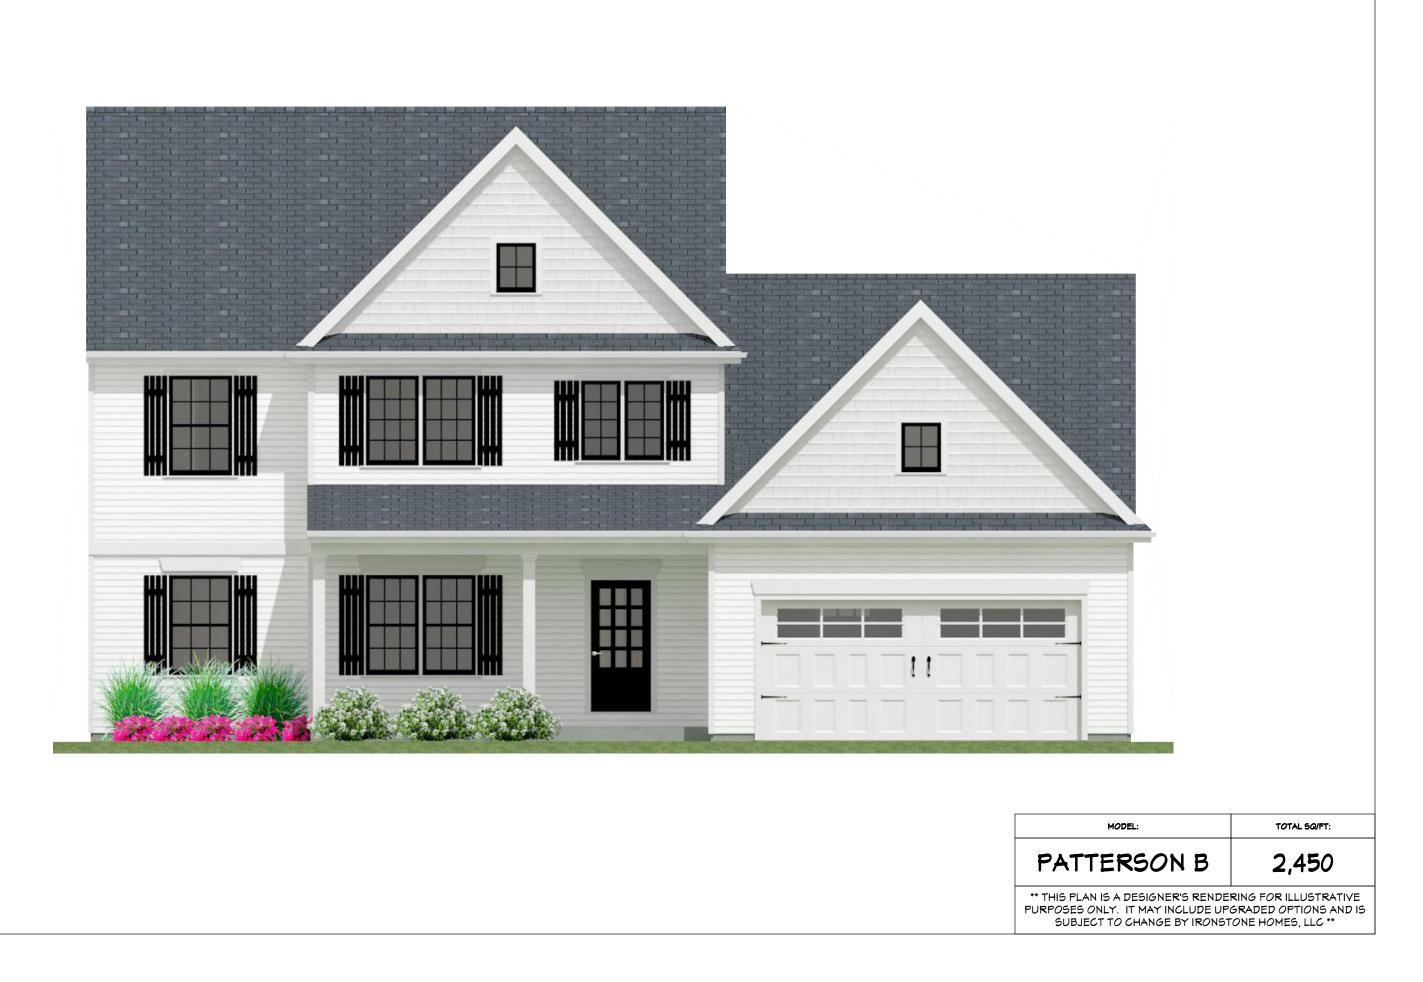

| PATTERSON B                                                                                                                                                      | 2,450 |
|------------------------------------------------------------------------------------------------------------------------------------------------------------------|-------|
| ** THIS PLAN IS A DESIGNER'S RENDERING FOR ILLUSTRATIVE<br>PURPOSES ONLY. IT MAY INCLUDE UPGRADED OPTIONS AND IS<br>SUBJECT TO CHANGE BY IRONSTONE HOMES, LLC ** |       |

## PATTERSON B

MODEL:

TOTAL SQ/FT:

+\* THIS PLAN IS A DESIGNER'S RENDERING FOR ILLUSTRATIVE PURPOSES ONLY. IT MAY INCLUDE UPGRADED OPTIONS AND IS SUBJECT TO CHANGE BY IRONSTONE HOMES, LLC \*\*

## PATTERSON B

TOTAL SQ/FT:

2,450

MODEL: