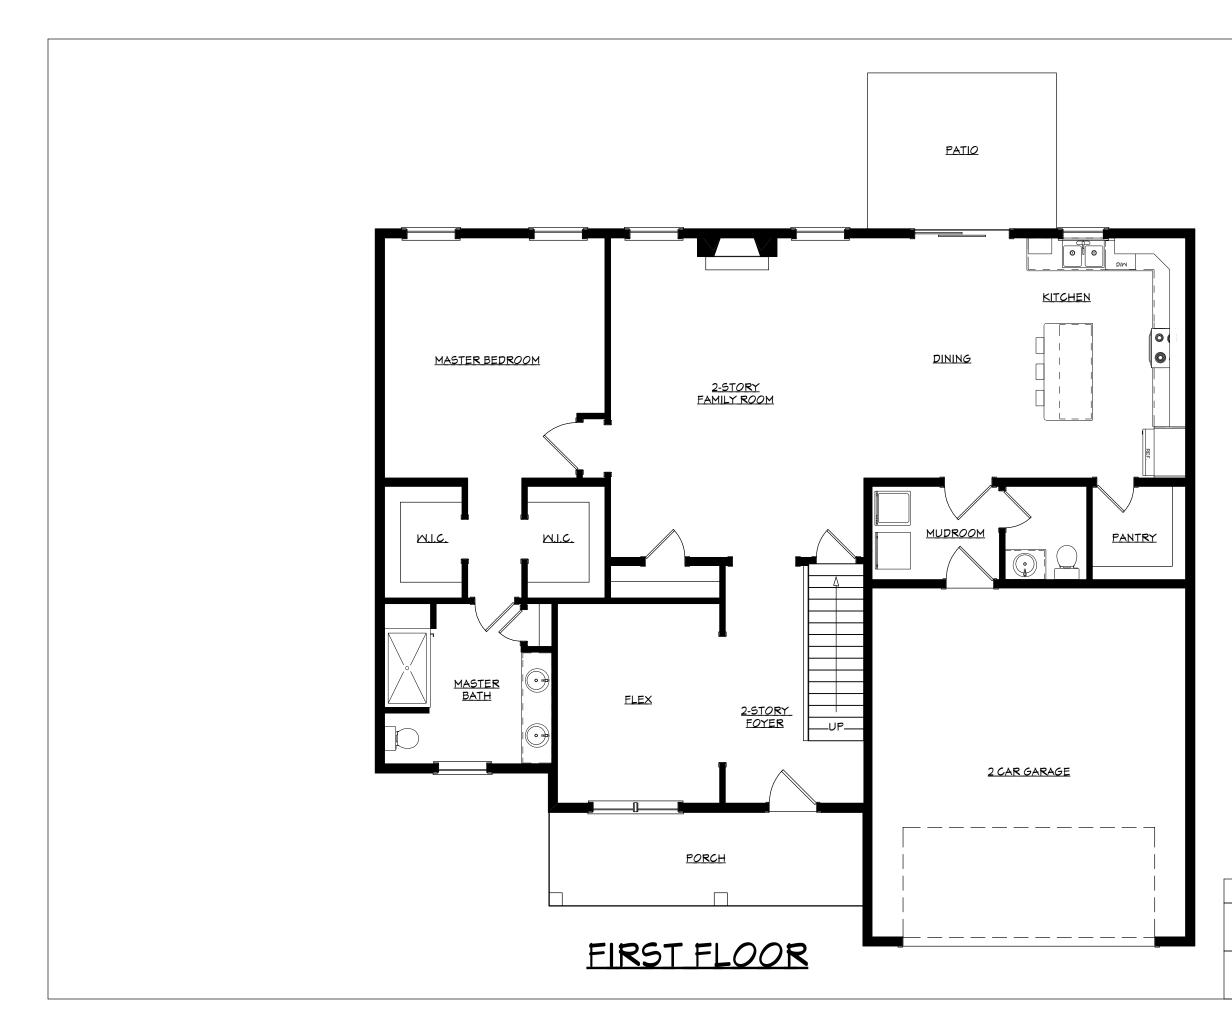

| PATTERSON B                                                                                                                                                      | 2,450 |
|------------------------------------------------------------------------------------------------------------------------------------------------------------------|-------|
| ** THIS PLAN IS A DESIGNER'S RENDERING FOR ILLUSTRATIVE<br>PURPOSES ONLY. IT MAY INCLUDE UPGRADED OPTIONS AND IS<br>SUBJECT TO CHANGE BY IRONSTONE HOMES, LLC ** |       |

## PATTERSON B

MODEL:

TOTAL SQ/FT:

+\* THIS PLAN IS A DESIGNER'S RENDERING FOR ILLUSTRATIVE PURPOSES ONLY. IT MAY INCLUDE UPGRADED OPTIONS AND IS SUBJECT TO CHANGE BY IRONSTONE HOMES, LLC \*\*

## PATTERSON B

TOTAL SQ/FT:

2,450

MODEL: