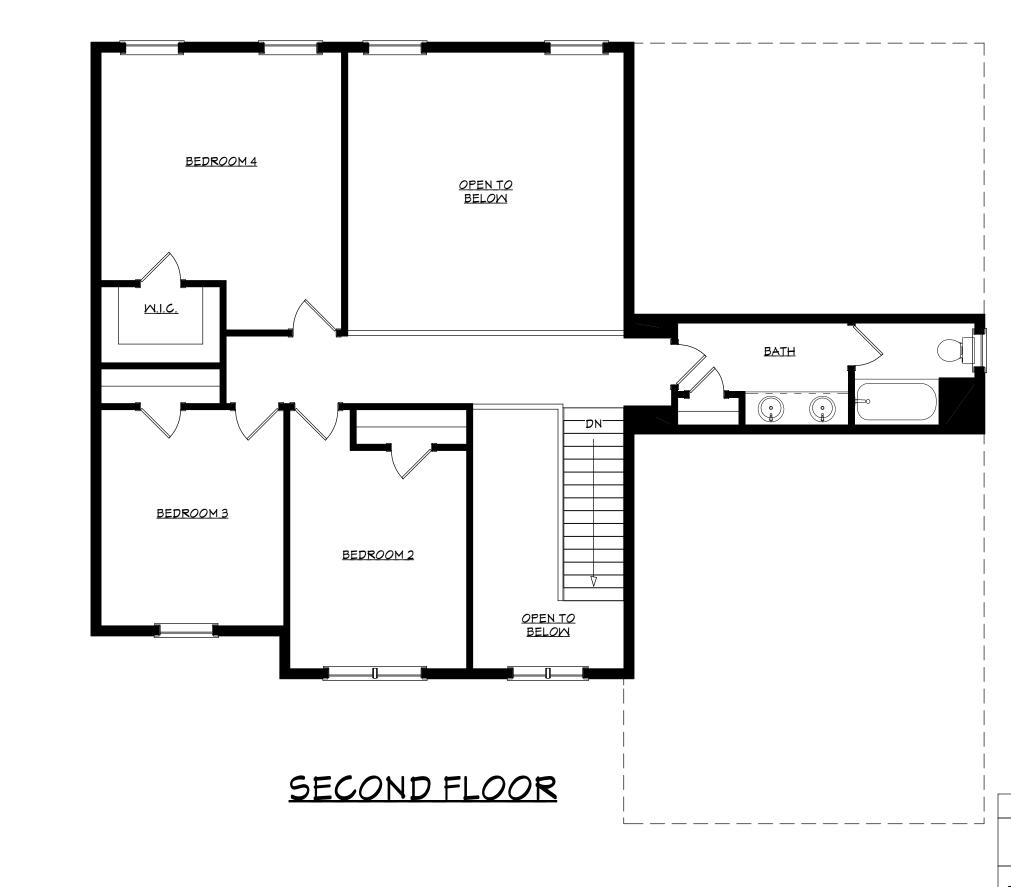

| PATTERSON B                                                                                                                                                      | 2,450 |
|------------------------------------------------------------------------------------------------------------------------------------------------------------------|-------|
| ** THIS PLAN IS A DESIGNER'S RENDERING FOR ILLUSTRATIVE<br>PURPOSES ONLY. IT MAY INCLUDE UPGRADED OPTIONS AND IS<br>SUBJECT TO CHANGE BY IRONSTONE HOMES, LLC ** |       |

## PATTERSON B

MODEL:

TOTAL SQ/FT:

+\* THIS PLAN IS A DESIGNER'S RENDERING FOR ILLUSTRATIVE PURPOSES ONLY. IT MAY INCLUDE UPGRADED OPTIONS AND IS SUBJECT TO CHANGE BY IRONSTONE HOMES, LLC \*\*

## PATTERSON B

TOTAL SQ/FT:

2,450

MODEL: