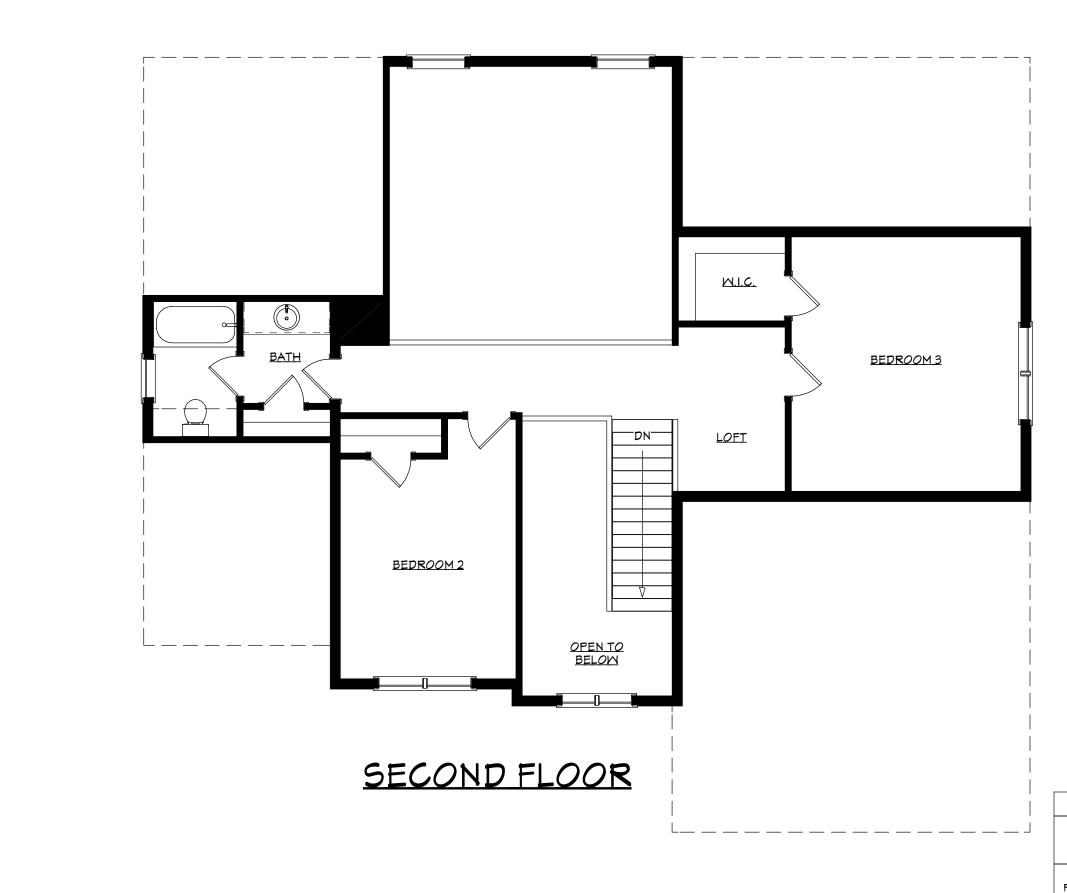

| MODEL:                                                                                               | TOTAL SQ/FT:          |
|------------------------------------------------------------------------------------------------------|-----------------------|
| PATTERSON C                                                                                          | 2,320                 |
| ** THIS PLAN IS A DESIGNER'S RENDE<br>PURPOSES ONLY. IT MAY INCLUDE UF<br>SUBJECT TO CHANGE BY IRONS | GRADED OPTIONS AND IS |

2,320 \*\* THIS PLAN IS A DESIGNER'S RENDERING FOR ILLUSTRATIVE PURPOSES ONLY. IT MAY INCLUDE UPGRADED OPTIONS AND IS SUBJECT TO CHANGE BY IRONSTONE HOMES, LLC \*\*

## PATTERSON C

MODEL:

TOTAL SQ/FT:

\*\* THIS PLAN IS A DESIGNER'S RENDERING FOR ILLUSTRATIVE PURPOSES ONLY. IT MAY INCLUDE UPGRADED OPTIONS AND IS SUBJECT TO CHANGE BY IRONSTONE HOMES, LLC \*\*

## PATTERSON C

MODEL:

TOTAL SQ/FT:

2,320