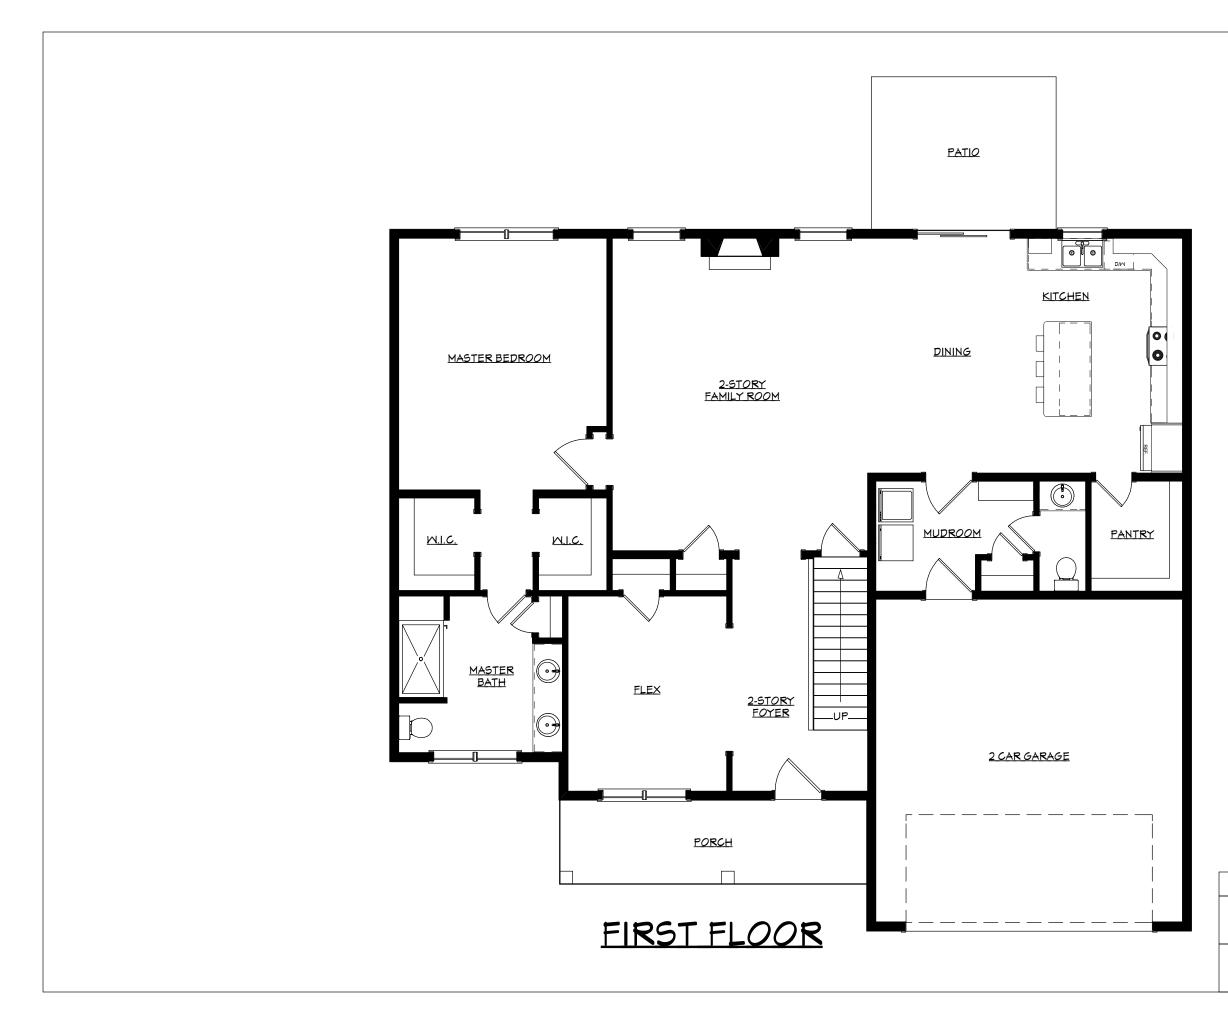

| MODEL:                                                                                               | TOTAL SQ/FT:          |
|------------------------------------------------------------------------------------------------------|-----------------------|
| PATTERSON C                                                                                          | 2,320                 |
| ** THIS PLAN IS A DESIGNER'S RENDE<br>PURPOSES ONLY. IT MAY INCLUDE UF<br>SUBJECT TO CHANGE BY IRONS | GRADED OPTIONS AND IS |

2,320 \*\* THIS PLAN IS A DESIGNER'S RENDERING FOR ILLUSTRATIVE PURPOSES ONLY. IT MAY INCLUDE UPGRADED OPTIONS AND IS SUBJECT TO CHANGE BY IRONSTONE HOMES, LLC \*\*

## PATTERSON C

MODEL:

TOTAL SQ/FT:

\*\* THIS PLAN IS A DESIGNER'S RENDERING FOR ILLUSTRATIVE PURPOSES ONLY. IT MAY INCLUDE UPGRADED OPTIONS AND IS SUBJECT TO CHANGE BY IRONSTONE HOMES, LLC \*\*

## PATTERSON C

MODEL:

TOTAL SQ/FT:

2,320